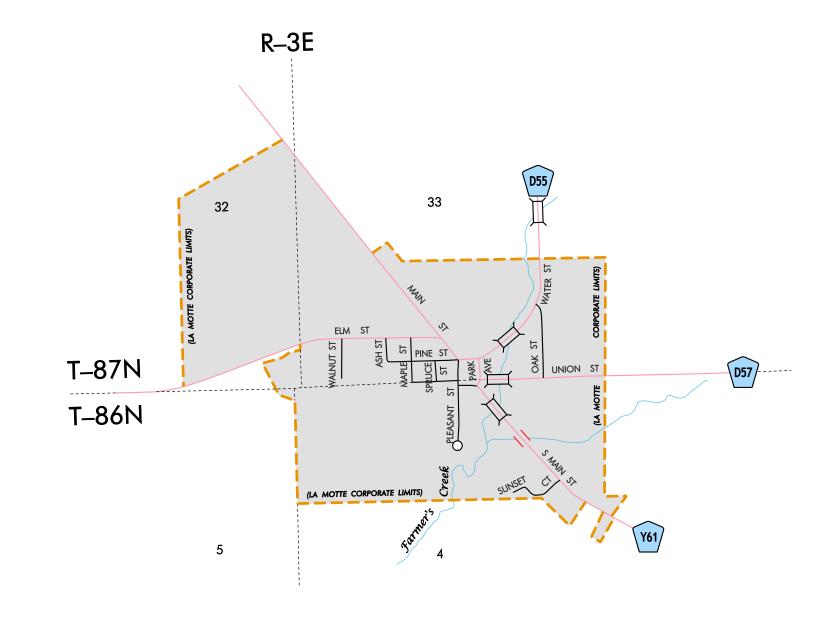

| LEGEND                                  |                 |  |  |  |  |  |  |
|-----------------------------------------|-----------------|--|--|--|--|--|--|
| INTERSTATE ROUTE                        | 35              |  |  |  |  |  |  |
| FREEWAY OR EXPRESSWAY ROUTE             | 30              |  |  |  |  |  |  |
| U.S. NUMBERED ROUTE                     | <u> </u>        |  |  |  |  |  |  |
| BUSINESS ROUTE                          | (61)            |  |  |  |  |  |  |
| STATE NUMBERED ROUTE                    |                 |  |  |  |  |  |  |
| UNSIGNED ROUTE                          | (461)           |  |  |  |  |  |  |
| COUNTY NUMBERED ROUTE                   | R38             |  |  |  |  |  |  |
| SECONDARY ROAD OR ADJOINING CITY STREET |                 |  |  |  |  |  |  |
| CITY STREET                             |                 |  |  |  |  |  |  |
| PARK, INSTITUTION, OR FEDERAL ROAD      |                 |  |  |  |  |  |  |
| RAILROAD                                | -+++++          |  |  |  |  |  |  |
| CORPORATION LINE                        |                 |  |  |  |  |  |  |
| SECTION LINE                            |                 |  |  |  |  |  |  |
| CUL-DE-SAC                              | ——0             |  |  |  |  |  |  |
| SECTION, TOWNSHIP & RANGE NUMBERS       | 9, T-81N, R-30W |  |  |  |  |  |  |
|                                         |                 |  |  |  |  |  |  |